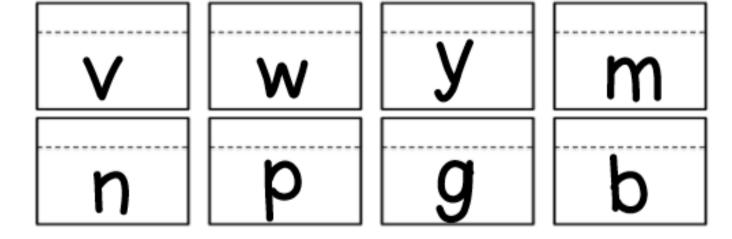

- 1. Flip to the letter m, what's the word?
- 2. Flip to the letter p, what's the word? \_\_\_\_\_
- 3. Flip to the letter n, what's the word? \_\_\_\_\_\_
- 4. Flip to the letter g, what's the word? \_\_\_\_\_
- 5. Flip to the letter b, what's the word? \_\_\_\_\_\_
- 6. Flip to the letter v, what's the word? \_\_\_\_\_
- 7. Flip to the letter w, what's the word?
- 8. Flip to the letter y, what's the word? \_\_\_\_\_\_
- 9. Flip to the letter s, what's the word?