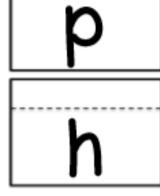

C

at

| <ol> <li>Flip to the letter p, what's the word?</li> </ol> |  |
|------------------------------------------------------------|--|
|------------------------------------------------------------|--|

- 2. Flip to the letter b, what's the word? \_\_\_\_\_
- 3. Flip to the letter c, what's the word? \_\_\_\_\_
- 4. Flip to the letter f, what's the word? \_\_\_\_\_
- 5. Flip to the letter s, what's the word? \_\_\_\_\_\_
- 6. Flip to the letter h, what's the word? \_\_\_\_\_
- 7. Flip to the letters ch, what's the word? \_\_\_\_\_
- 8. Flip to the letters th, what's the word? \_\_\_\_\_
- 9. Flip to the letters fl, what's the word? \_\_\_\_\_\_