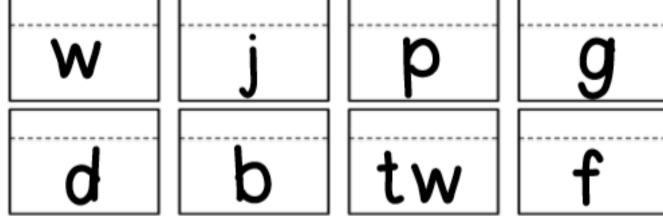

Choose one word above and write a sentence with it:

Copyright to State Whitney Begue

| ame:                                                                                                                                                                                                                                              | i 🚗                 |
|---------------------------------------------------------------------------------------------------------------------------------------------------------------------------------------------------------------------------------------------------|---------------------|
| Directions: Cut out the letters at the bottom of the page. Fold on the dotted lines and stack the letters on top of each other. Staple on the dotted lines. Flip through the letters and follow the directions below to create word family words. | r 19                |
| 1. Flip to the letter j, what's the wa                                                                                                                                                                                                            | ord?                |
| 2. Flip to the letter r, what's the w                                                                                                                                                                                                             | vord?               |
| 3. Flip to the letter w, what's the v                                                                                                                                                                                                             | word?               |
| 4. Flip to the letter b, what's the w                                                                                                                                                                                                             | vord?               |
| 5. Flip to the letter d, what's the w                                                                                                                                                                                                             | vord?               |
| 6. Flip to the letter p, what's the w                                                                                                                                                                                                             | vord?               |
| 7. Flip to the letter f, what's the w                                                                                                                                                                                                             | vord?               |
| 8. Flip to the letter g, what's the w                                                                                                                                                                                                             | vord?               |
| 9. Flip to the letters tw, what's the                                                                                                                                                                                                             | e word?             |
| Choose one word above and write                                                                                                                                                                                                                   | a sentence with it: |
|                                                                                                                                                                                                                                                   |                     |